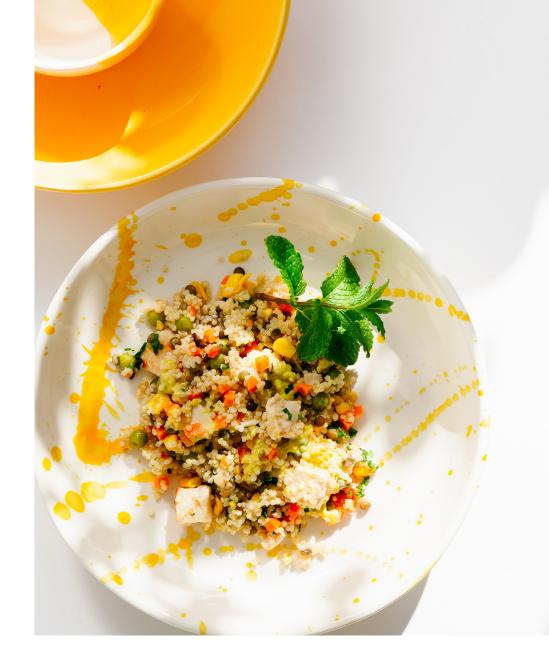

The Marvelous Collection is a happy collection. Full of tactility. Each combination can be felt or touched. It represents who you are. The fact that every piece is handmade makes them unrepeatable. Be aware of it, lucky you! That ensures that you will never have the same design as the one on the photo. It makes them collector items.

Marvelous as in surprising, colourful, happy. The look of each piece is surprising. It's painted at another moment, with a certain drop of glaze on our pencil, sliding over with a different power of warmth. Colourful, that's a Val Pottery - signature.

Make each habit more brilliant, smiling, ... happy! Capture your coffee moment and think back at it with a happy state of mind.