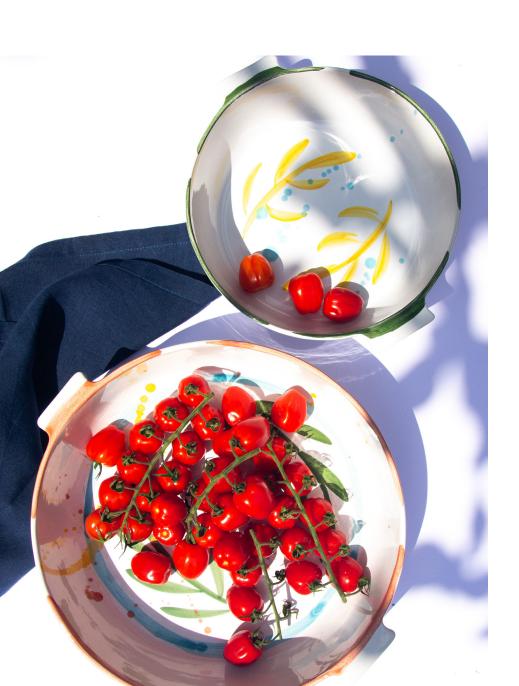

The Marvelous Collection is a happy collection. Full of tactility. Each combination can be felt or touched. It represents who you are. The fact that every piece is handmade makes them unrepeatable. Be aware of it, lucky you! That ensures that you will never have the same design as the one on the photo. It makes them collector items.

Marvelous as in surprising, colourful, happy. The look of each piece is surprising. It's painted at another moment, with a certain drop of glaze on our pencil, sliding over with a different power of warmth. Colourful, that's a Val Pottery - signature.