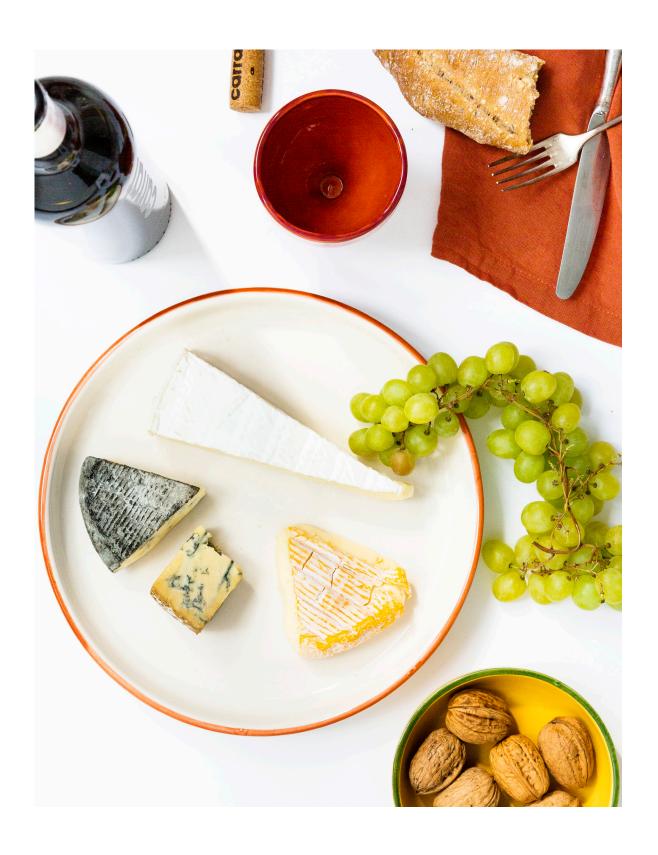

The Marvelous Collection is a happy collection. Full of tactility. Each combination can be felt or touched. It represents who you are. The fact that every piece is handmade makes them unrepeatable. Be aware of it, lucky you! That ensures that you will never have the same design as the one on the photo. It makes them collector items.

Marvelous as in surprising, colourful, happy. The look of each piece is surprising. It's painted at another moment, with a certain drop of glaze on our pencil, sliding over with a different power of warmth. Colourful, that's a Val Pottery - signature.

### SALAD RICARDO D 32 - H 10

### ROUND BAKER PEPE S D 24 - H 7,5

ROUND BAKER PEPE M D 28,5 - H 8,5

ROUND BAKER PEPE L D 32 - H 8,5

RBL

'Fools impress in where angels wouldn't dare.'

VAL POTTERY

Unlike many other ceramists, each piece of Val Pottery is truly handmade with the biggest care. In our small atelier, we throw and paint pieces one by one.

You will never have the same model or drawing as someone else all over the world. Each piece is unique.

The Foolish Collection is one for you, you loved fool! Stripes, blobs, splashes in all colours man up in your interior. A collection full of eye-catchers.