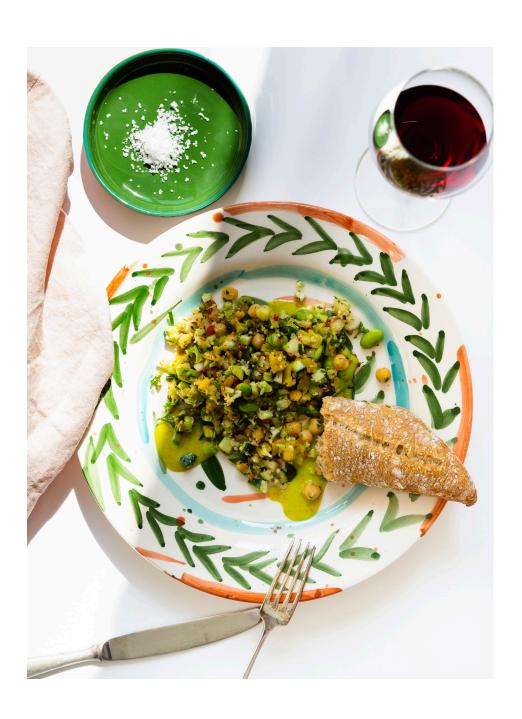

The Marvelous Collection is a happy collection. Full of tactility. Each combination can be felt or touched. It represents who you are. The fact that every piece is handmade makes them unrepeatable. Be aware of it, lucky you! That ensures that you will never have the same design as the one on the photo. It makes them collector items.

Marvelous as in surprising, colourful, happy. The look of each piece is surprising. It's painted at another moment, with a certain drop of glaze on our pencil, sliding over with a different power of warmth. Colourful, that's a Val Pottery - signature.

Make each habit more brilliant, smiling, ... happy! Capture your coffee moment and think back at it with a happy state of mind.