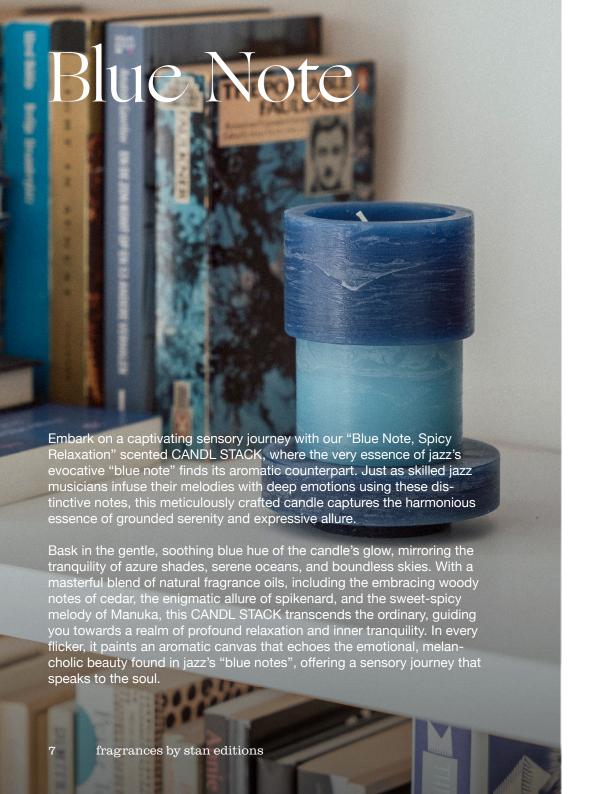

lend invites you on a sensory journey through the heart of lush evergreen landscapes, capturing the essence of nature's finest offerings.

The scent of "Forest Green Canadian Pine" is an enchanting harmony of woody depth, invigorating freshness, and delicate sweetness, encapsulating the serene essence of a lush pine forest in every fragrant note. Let the rich green hue of this CANDL STACK evoke images of towering pine trees and allow the intricate blend of aromas transport you to the heart of the serene and invigorating Canadian wilderness.



BASE NOTE

Canadian Balsam Fir (Warm & Rich) Black Pine (Woody, Profound)

MIDDLE NOTE Cypress (Herbaceous & Woody) CAjeput 5fruity & Delicate)

TOP NOTE Juniper (Crisp, Fresh & Smokey) Ravintsara 5peppery & Earthy)





50 Hrs

190gr Fragrance wax





BASE NOTE Sandal wood (woody floral) Ylang Ylang (floral)

MIDDLE NOTE Rose wood (sweet, woody floral)

TOP NOTE Geranium (fresh)



wax



190gr 50 Hrs

### Fragrances by

# Stan Suoilip3

#### **Stan Editions BV**

Pekelharing 73
B - 9000 Ghent
+32 473 67 56 50
BTW BE 0783.195.816
info@staneditions.be
staneditions.be