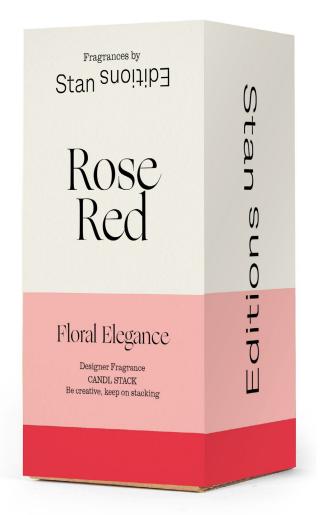

## Rose Red

Introducing our enchanting "Rose Red" candle fragrance, a symphony of colours and scents that will transport you to a serene garden blooming with the finest roses. This striking CANDL STACK harmoniously blends the vibrant hues of passionate red and the gentle, romantic tones of blush pink, crafting a visual masterpiece that mirrors the interplay between a blooming rose garden at dusk and the setting sun.

The scent of "Rose Red" is a captivating symphony of woody florals, where the tender sweetness of rosewood and Damask Rose intertwines with the timeless elegance of sandalwood, brightened by an invigorating hint of geranium, and subtly accented by Ho Wood Oil and Petitgrain, creating a fragrance that embodies both luxurious tranquility and vibrant freshness. The floral notes of velvety rose petals infuse the air with an unmistakable elegance, invoking memories of cherished moments and heartfelt emotions.

50 Hrs

190gr Fragrance wax