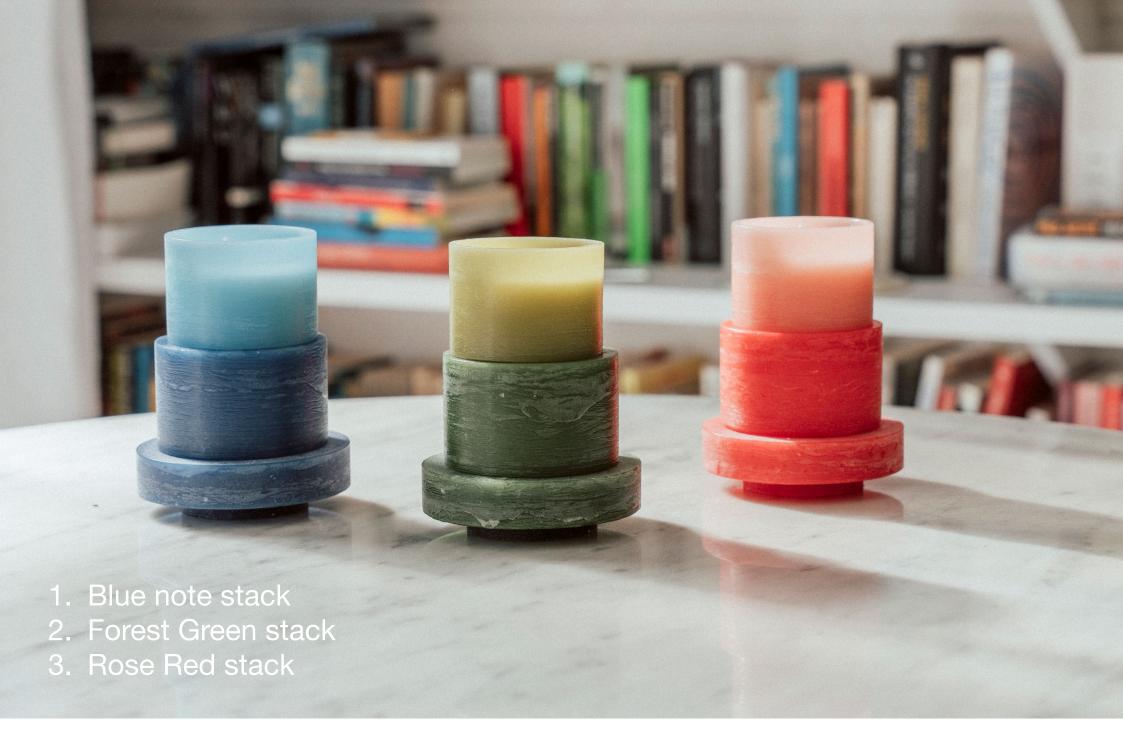

## Rose Red

Introducing our enchanting "Rose Red" candle fragrance, a symphony of colours and scents that will transport you to a serene garden blooming with the finest roses. This striking CANDL STACK harmoniously blends the vibrant hues of passionate red and the gentle, romantic tones of blush pink, crafting a visual masterpiece that mirrors the interplay between a blooming rose garden at dusk and the setting sun.

## Forest Green

Unveil the beguiling world of the great Canadian forests with our captivating candle fragrance, "Forest Green Canadian Pine". This meticulously crafted natural aromatic blend invites you on a sensory journey through the heart of lush evergreen landscapes, capturing the essence of nature's finest offerings.

The scent of "Forest Green Canadian Pine" is an enchanting harmony of woody depth, invigorating freshness, and delicate sweetness, encapsulating the serene essence of a lush pine forest in every fragrant note. Let the rich green hue of this CANDL STACK evoke images of towering pine trees and allow the intricate blend of aromas transport you to the heart of the serene and invigorating Canadian wilderness.