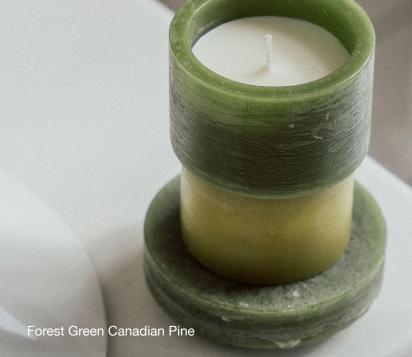

## Forest Green

Unveil the beguiling world of the great Canadian forests with our captivating candle fragrance, "Forest Green Canadian Pine". This meticulously crafted natural aromatic blend invites you on a sensory journey through the heart of lush evergreen landscapes, capturing the essence of nature's finest offerings.

The scent of "Forest Green Canadian Pine" is an enchanting harmony of woody depth, invigorating freshness, and delicate sweetness, encapsulating the serene essence of a lush pine forest in every fragrant note. Let the rich green hue of this CANDL STACK evoke images of towering pine trees and allow the intricate blend of aromas transport you to the heart of the serene and invigorating Canadian wilderness.