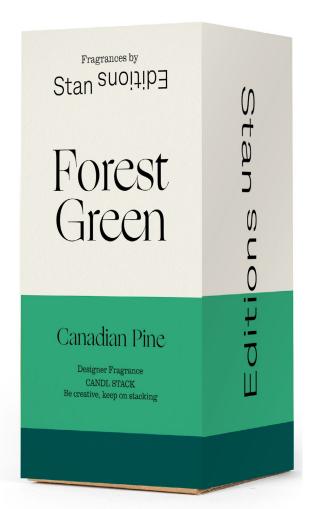

## Forest Green

Unveil the beguiling world of the great Canadian forests with our captivating candle fragrance, "Forest Green Canadian Pine". This meticulously crafted natural aromatic blend invites you on a sensory journey through the heart of lush evergreen landscapes, capturing the essence of nature's finest offerings.

The scent of "Forest Green Canadian Pine" is an enchanting harmony of woody depth, invigorating freshness, and delicate sweetness, encapsulating the serene essence of a lush pine forest in every fragrant note. Let the rich green hue of this CANDL STACK evoke images of towering pine trees and allow the intricate blend of aromas transport you to the heart of the serene and invigorating Canadian wilderness.

50 Hrs

190gr Fragrance wax

BASE NOTE Sandal wood (woody floral) Ylang Ylang (floral)

MIDDLE NOTE Rose wood (sweet, woody floral)

TOP NOTE Geranium (fresh)

wax

190gr 50 Hrs