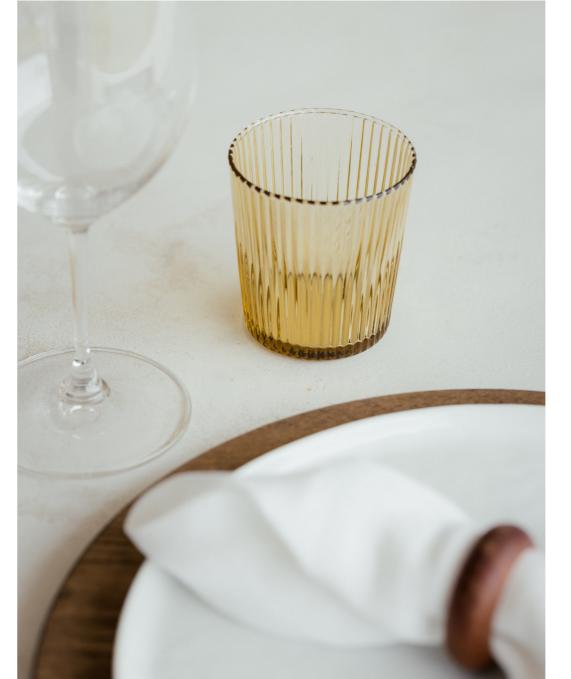

# Our glasses

Content: 180 ml
Size: 75,5mm x 83 mm
Weight: 175 gr

The water glass design from Paveau:

**✓** is light in weight

**✓** stands out with a stylish and durable design

**✓** is mouth blown

✓ is packed in a beautiful box with unique illustrations