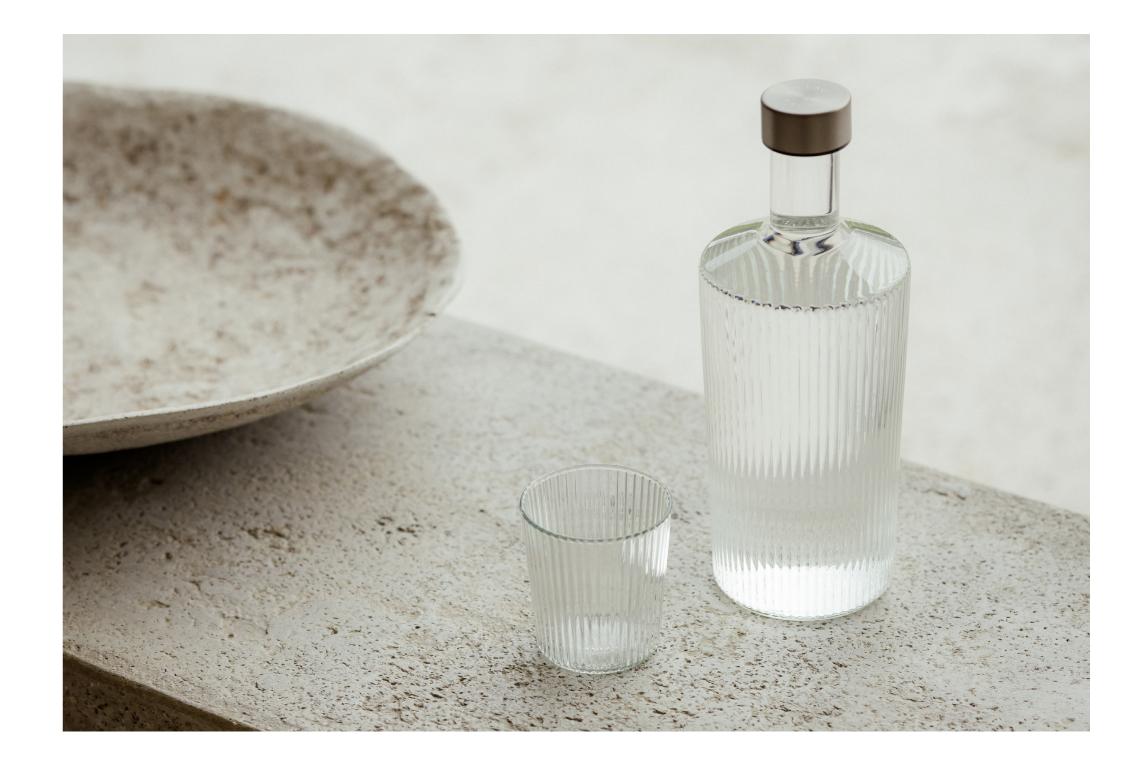

# Our bottles

Content: 1.25 | Size: 28 cm x 10.5 cm Weight: 500 gr

The glass design bottle from Paveau:

- **✓** is light in weight
- **✓** has a twist cap
- **✓** stands out with a stylish and durable design
- **✓** is mouth blown
- ✓ is packed in a beautiful cylinder box with unique illustrations

# Our glasses

Content: 180 ml
Size: 75,5mm x 83 mm
Weight: 175 gr

The water glass design from Paveau:

**✓** is light in weight

**✓** stands out with a stylish and durable design

**✓** is mouth blown

✓ is packed in a beautiful box with unique illustrations