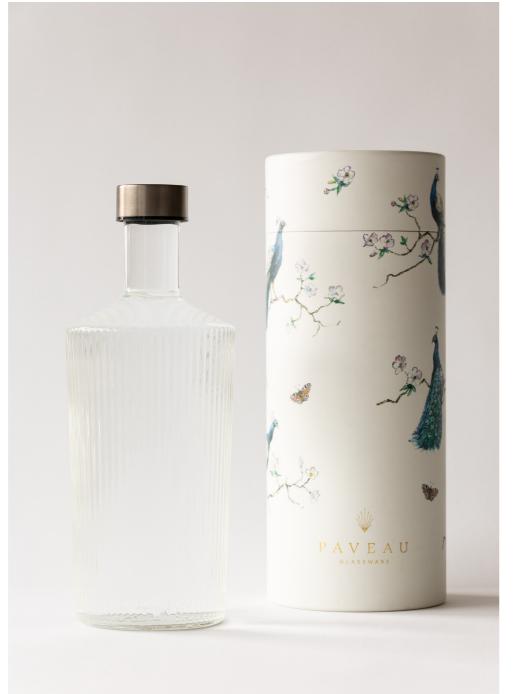

# Our bottles

Content: 1.25 | Size: 28 cm x 10.5 cm Weight: 500 gr

The glass design bottle from Paveau:

- **✓** is light in weight
- **✓** has a twist cap
- **✓** stands out with a stylish and durable design
- **✓** is mouth blown
- ✓ is packed in a beautiful cylinder box with unique illustrations

**In short:** a unique interior item with a heart for nature. The perfect gift for everyone you love.