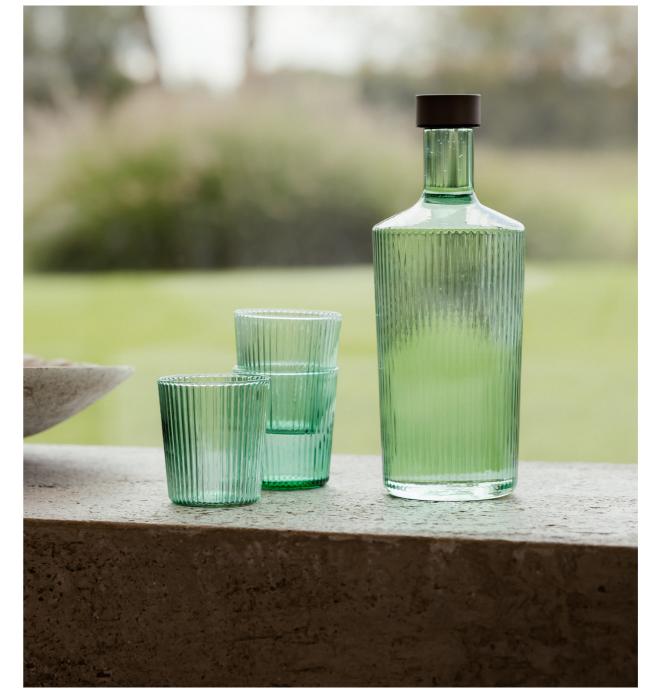

## Colourful.

Colour brings joy and happiness to your life. And to your home. Our handcrafted pieces are available in several different colours to match every interior and mood.

## Charming.

Our glassware is mouth blown, so every piece is unique with its own traits and slight imperfections. True charm can be found in the smallest details.

Suddenly all the glass pieces fell into place, fused into a new concept:

Paveau Glassware.

With a lot of love and a heart for nature,

we create stylish glassware pieces in different colors that can be effortlessly mixed & matched, according to the interior or... the mood.

# Our bottles

Content: 1.25 | Size: 28 cm x 10.5 cm Weight: 500 gr

The glass design bottle from Paveau:

- **✓** is light in weight
- **✓** has a twist cap
- **✓** stands out with a stylish and durable design
- **✓** is mouth blown
- ✓ is packed in a beautiful cylinder box with unique illustrations

# Our glasses

Content: 180 ml
Size: 75,5mm x 83 mm
Weight: 175 gr

The water glass design from Paveau:

**✓** is light in weight

**✓** stands out with a stylish and durable design

**✓** is mouth blown

✓ is packed in a beautiful box with unique illustrations