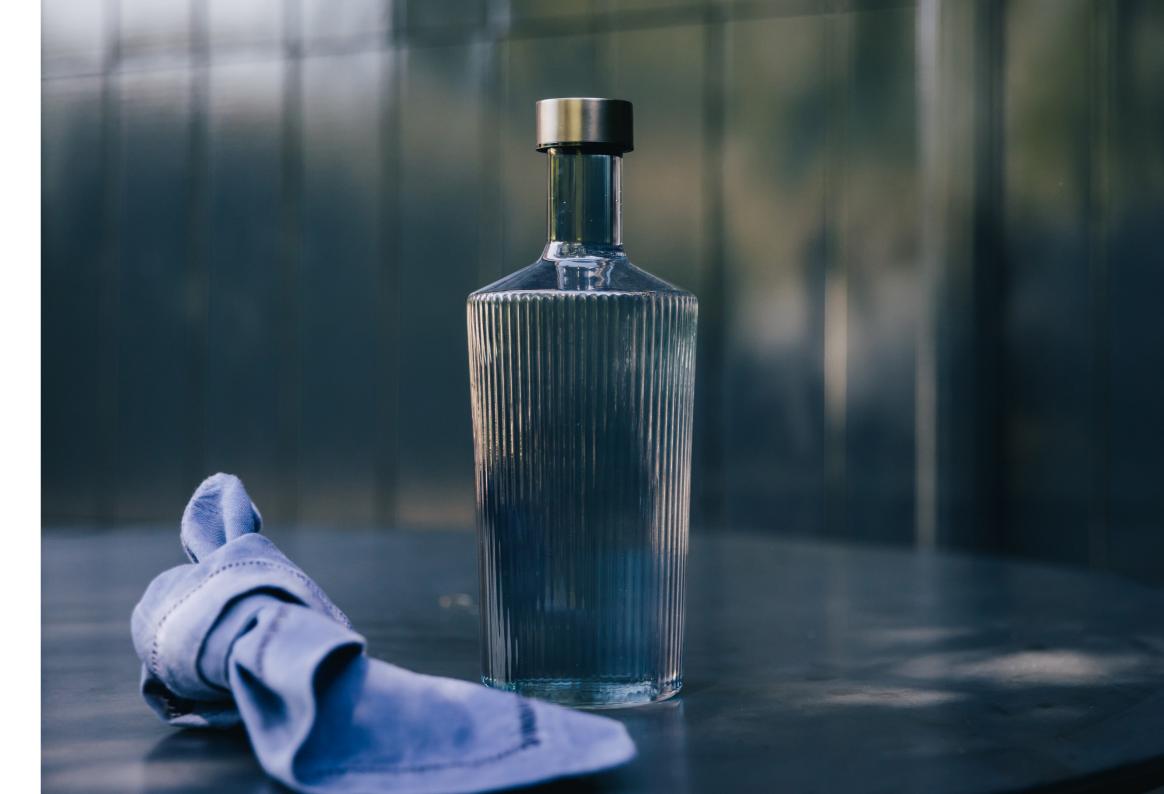

# Our bottles

Content: 1.25 | Size: 28 cm x 10.5 cm Weight: 500 gr

The glass design bottle from Paveau:

- **✓** is light in weight
- **✓** has a twist cap
- **✓** stands out with a stylish and durable design
- **✓** is mouth blown
- ✓ is packed in a beautiful cylinder box with unique illustrations