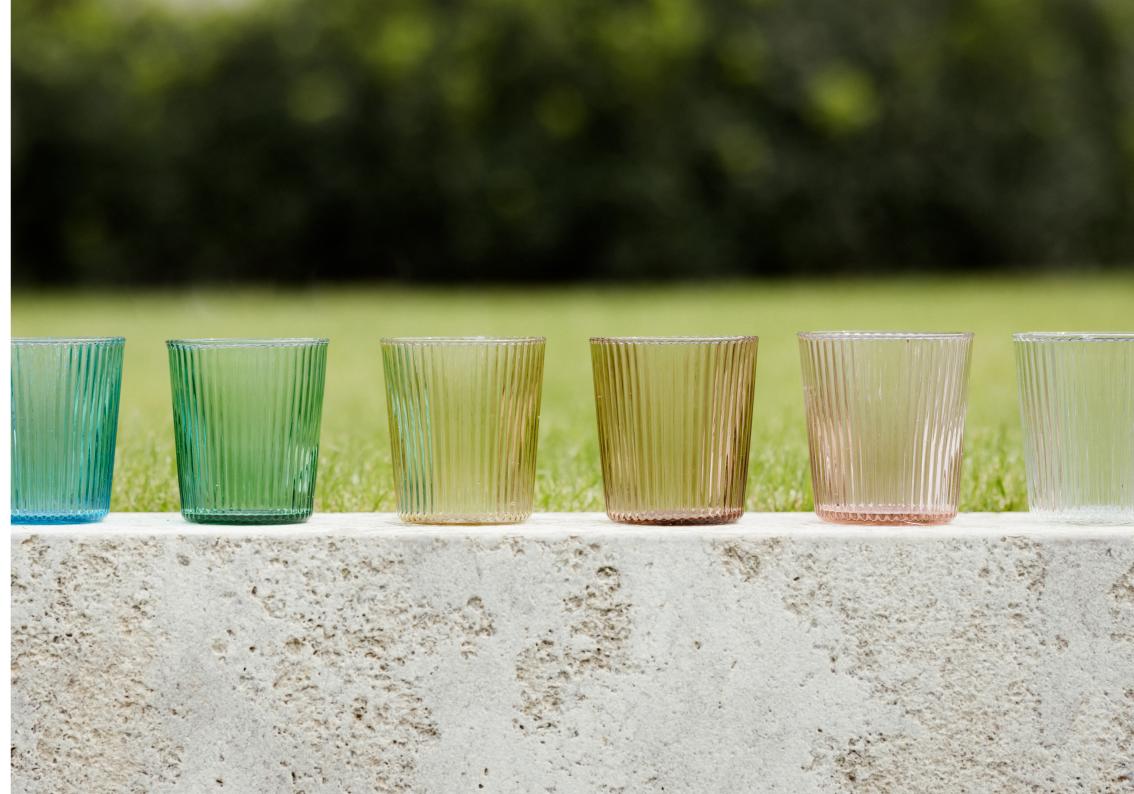

# Our glasses

Content: 180 ml
Size: 75,5mm x 83 mm
Weight: 175 gr

The water glass design from Paveau:

**✓** is light in weight

**✓** stands out with a stylish and durable design

**✓** is mouth blown

✓ is packed in a beautiful box with unique illustrations

## Colourful.

Colour brings joy and happiness to your life. And to your home. Our handcrafted pieces are available in several different colours to match every interior and mood.