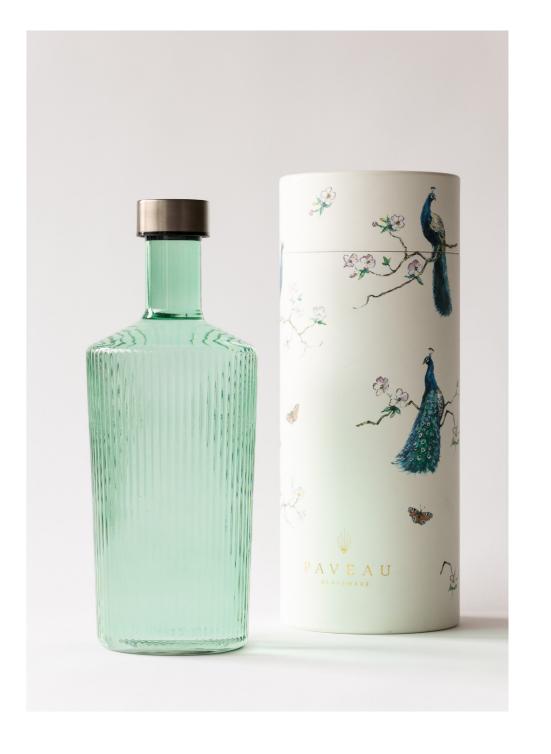

# Our bottles

Content: 1.25 | Size: 28 cm x 10.5 cm Weight: 500 gr

The glass design bottle from Paveau:

- **✓** is light in weight
- **✓** has a twist cap
- **✓** stands out with a stylish and durable design
- **✓** is mouth blown
- ✓ is packed in a beautiful cylinder box with unique illustrations

**In short:** a unique interior item with a heart for nature. The perfect gift for everyone you love.