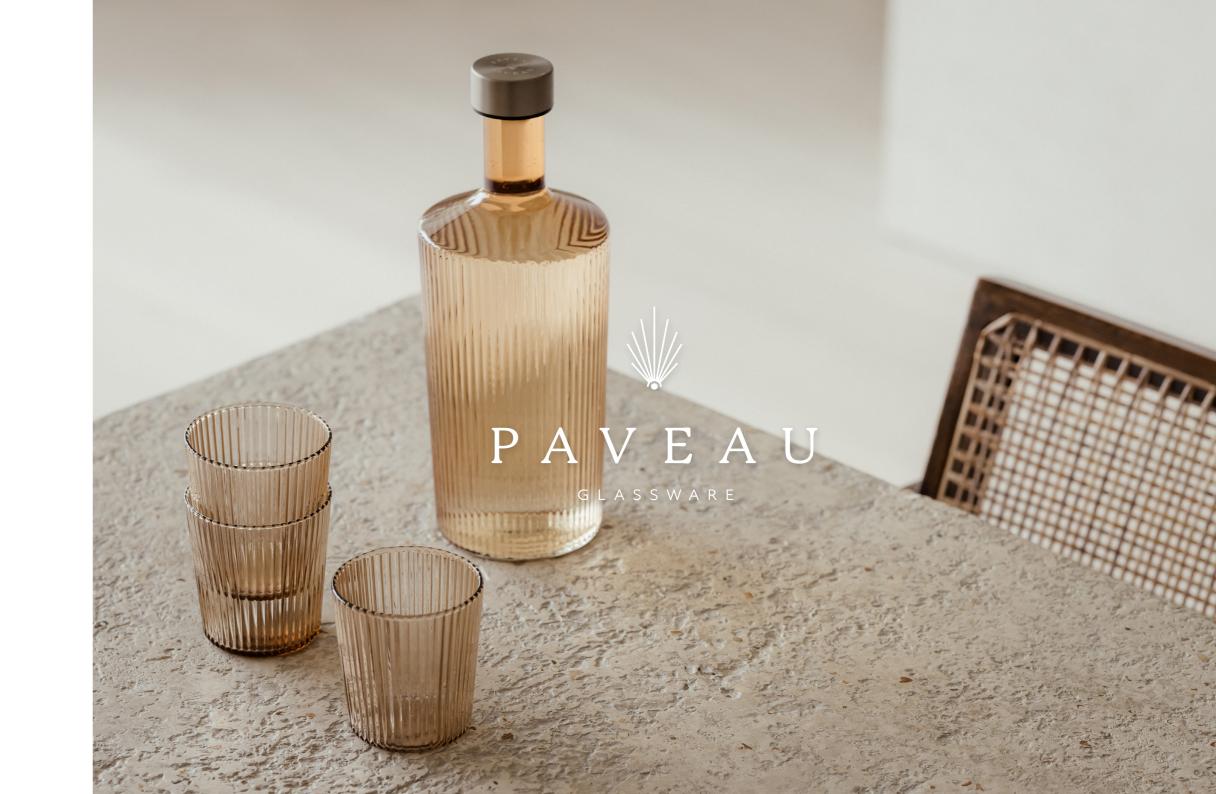

# Our bottles

Content: 1.25 | Size: 28 cm x 10.5 cm Weight: 500 gr

The glass design bottle from Paveau:

- **✓** is light in weight
- **✓** has a twist cap
- **✓** stands out with a stylish and durable design
- **✓** is mouth blown
- ✓ is packed in a beautiful cylinder box with unique illustrations

# Our glasses

Content: 180 ml
Size: 75,5mm x 83 mm
Weight: 175 gr

The water glass design from Paveau:

**✓** is light in weight

**✓** stands out with a stylish and durable design

**✓** is mouth blown

✓ is packed in a beautiful box with unique illustrations