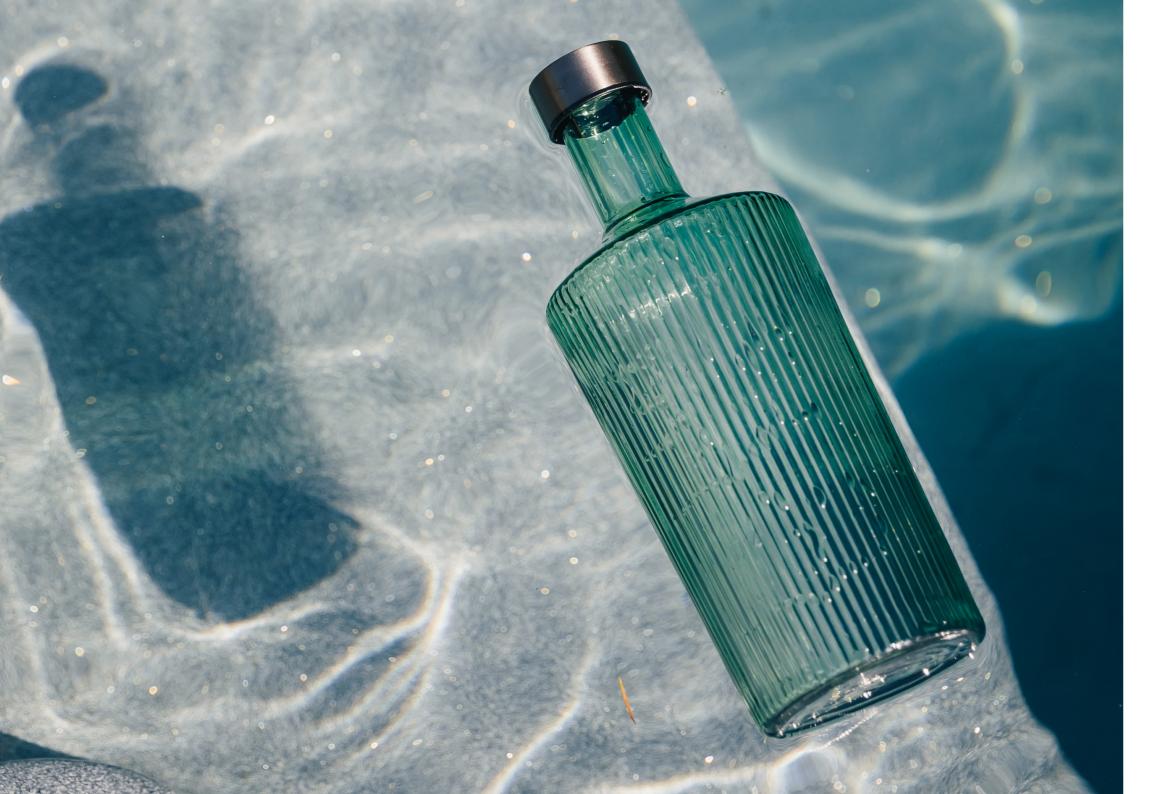

# Our bottles

Content: 1.25 | Size: 28 cm x 10.5 cm Weight: 500 gr

The glass design bottle from Paveau:

- **✓** is light in weight
- **✓** has a twist cap
- **✓** stands out with a stylish and durable design
- **✓** is mouth blown
- ✓ is packed in a beautiful cylinder box with unique illustrations