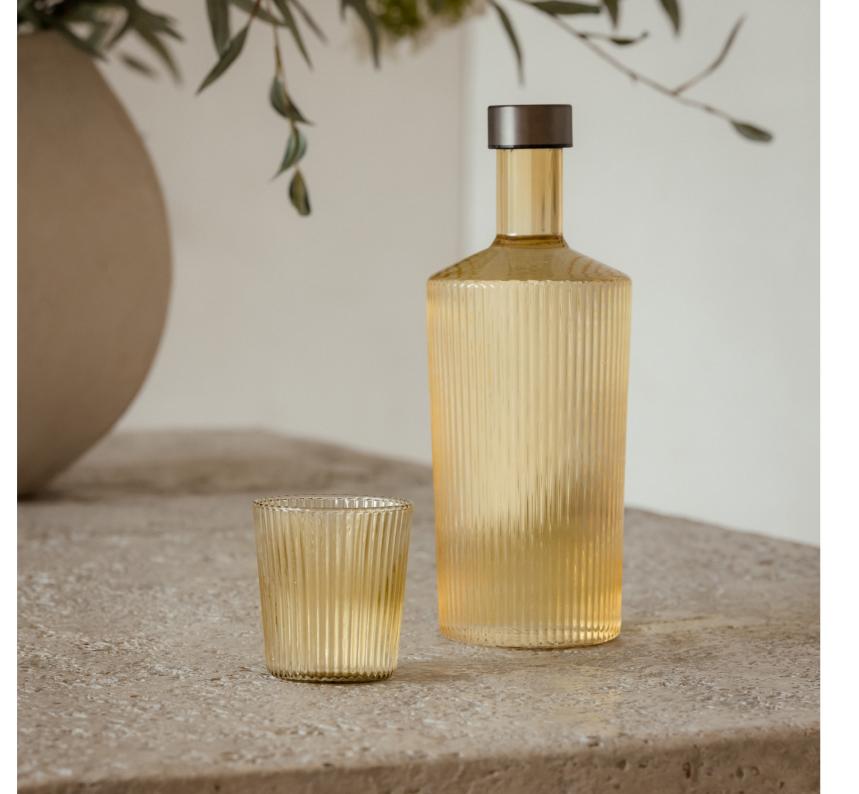

# Our bottles

Content: 1.25 | Size: 28 cm x 10.5 cm Weight: 500 gr

The glass design bottle from Paveau:

- **✓** is light in weight
- **✓** has a twist cap
- **✓** stands out with a stylish and durable design
- **✓** is mouth blown
- ✓ is packed in a beautiful cylinder box with unique illustrations

# Our glasses

Content: 180 ml
Size: 75,5mm x 83 mm
Weight: 175 gr

The water glass design from Paveau:

**✓** is light in weight

**✓** stands out with a stylish and durable design

**✓** is mouth blown

✓ is packed in a beautiful box with unique illustrations