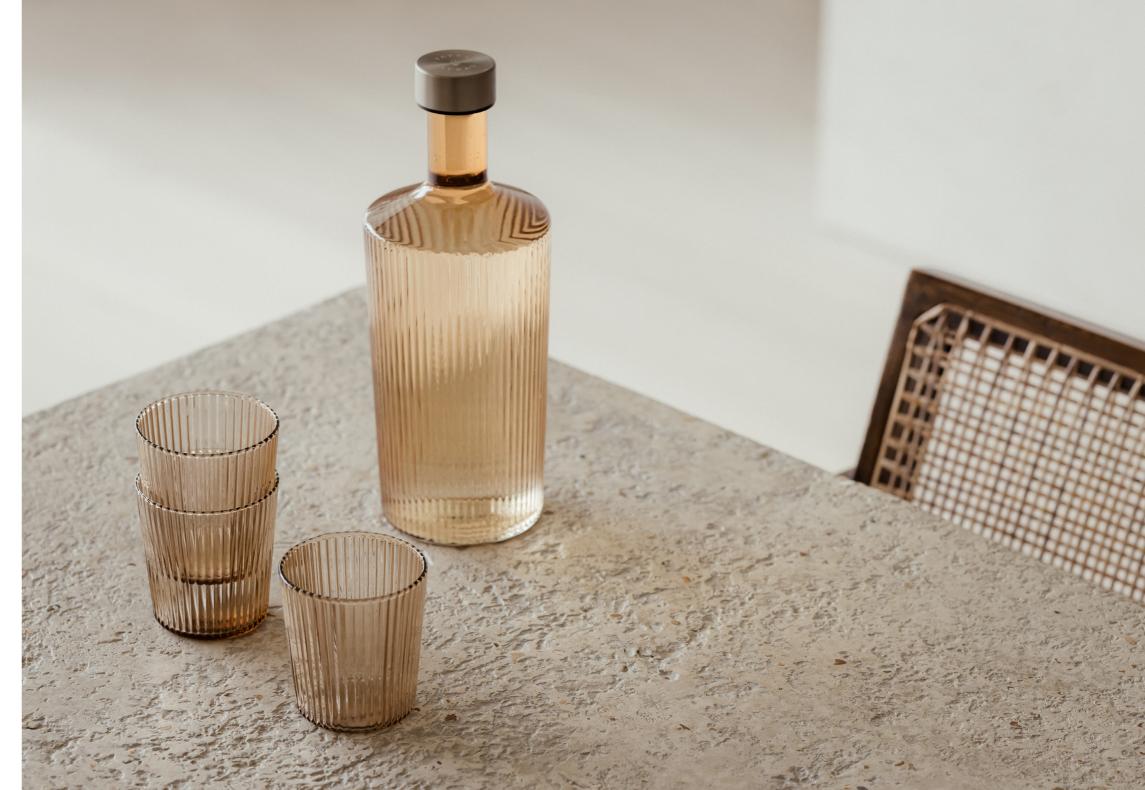

# Our bottles

Content: 1.25 | Size: 28 cm x 10.5 cm Weight: 500 gr

The glass design bottle from Paveau:

- **✓** is light in weight
- **✓** has a twist cap
- **✓** stands out with a stylish and durable design
- **✓** is mouth blown
- ✓ is packed in a beautiful cylinder box with unique illustrations

# Our glasses

Content: 180 ml
Size: 75,5mm x 83 mm
Weight: 175 gr

The water glass design from Paveau:

**✓** is light in weight

**✓** stands out with a stylish and durable design

**✓** is mouth blown

✓ is packed in a beautiful box with unique illustrations

Suddenly all the glass pieces fell into place, fused into a new concept:

Paveau Glassware.

With a lot of love and a heart for nature,

we create stylish glassware pieces in different colors that can be effortlessly mixed & matched, according to the interior or... the mood.