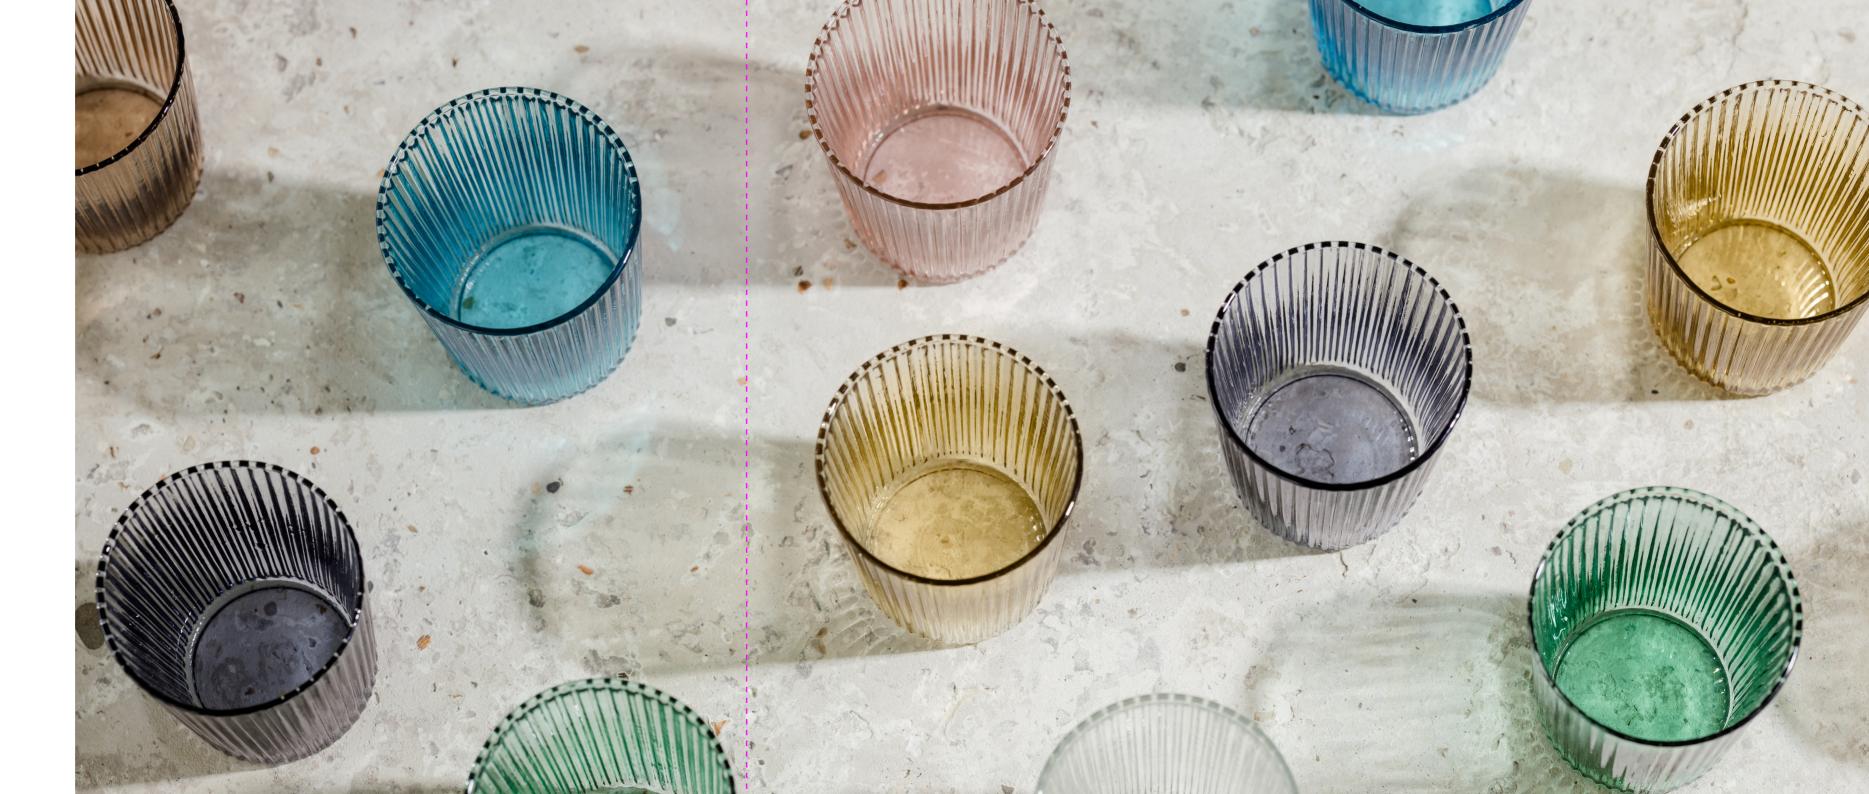

## Colourful.

Colour brings joy and happiness to your life. And to your home. Our handcrafted pieces are available in several different colours to match every interior and mood.

# Our glasses

Content: 180 ml
Size: 75,5mm x 83 mm
Weight: 175 gr

The water glass design from Paveau:

**✓** is light in weight

**✓** stands out with a stylish and durable design

**✓** is mouth blown

✓ is packed in a beautiful box with unique illustrations

**In short:** a unique interior item with a heart for nature. The perfect gift for everyone you love.

LUCKY

CABLE

PINK

BELLS