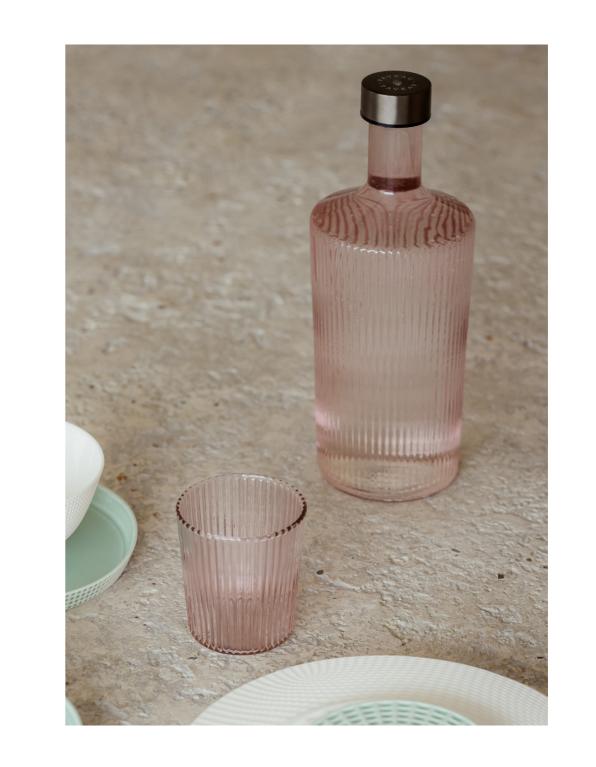

# Our bottles

Content: 1.25 | Size: 28 cm x 10.5 cm Weight: 500 gr

The glass design bottle from Paveau:

- **✓** is light in weight
- **✓** has a twist cap
- **✓** stands out with a stylish and durable design
- **✓** is mouth blown
- ✓ is packed in a beautiful cylinder box with unique illustrations

**In short:** a unique interior item with a heart for nature. The perfect gift for everyone you love.