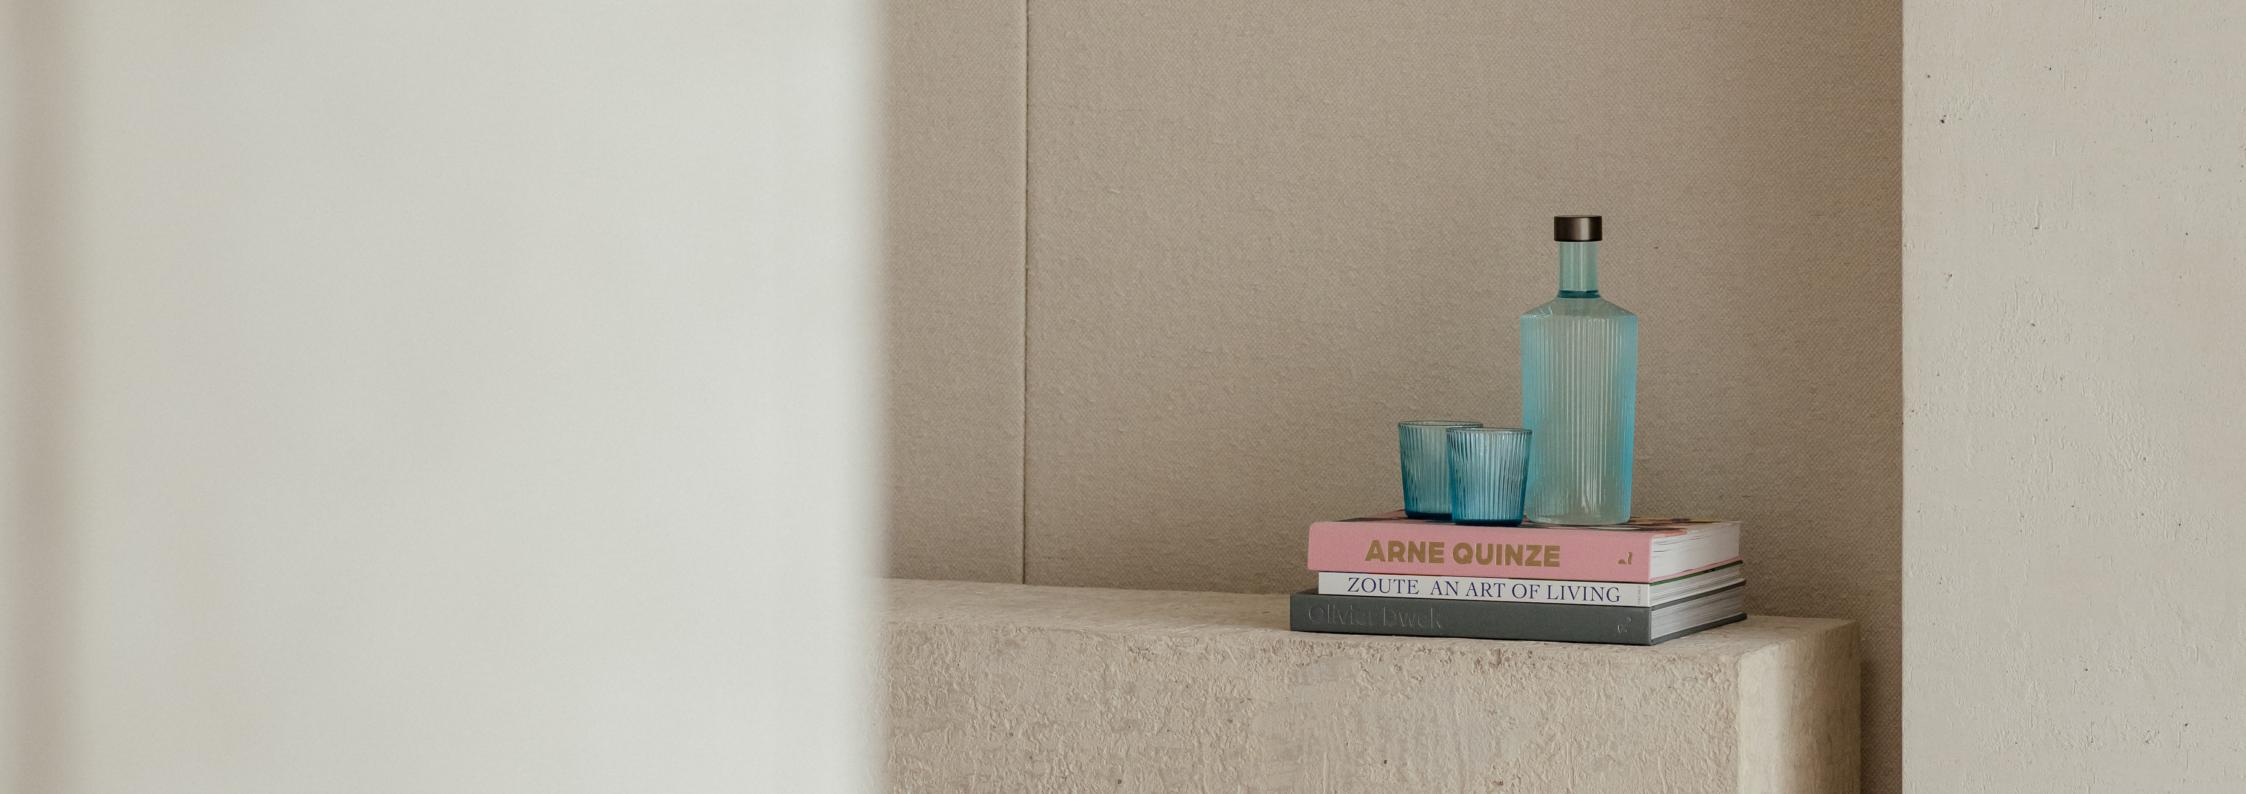

## Colourful.

Colour brings joy and happiness to your life. And to your home. Our handcrafted pieces are available in several different colours to match every interior and mood.

Suddenly all the glass pieces fell into place, fused into a new concept:

Paveau Glassware.

With a lot of love and a heart for nature,

we create stylish glassware pieces in different colors that can be effortlessly mixed & matched, according to the interior or... the mood.

# Our bottles

Content: 1.25 | Size: 28 cm x 10.5 cm Weight: 500 gr

The glass design bottle from Paveau:

- **✓** is light in weight
- **✓** has a twist cap
- **✓** stands out with a stylish and durable design
- **✓** is mouth blown
- ✓ is packed in a beautiful cylinder box with unique illustrations

# Our glasses

Content: 180 ml
Size: 75,5mm x 83 mm
Weight: 175 gr

The water glass design from Paveau:

**✓** is light in weight

**✓** stands out with a stylish and durable design

**✓** is mouth blown

✓ is packed in a beautiful box with unique illustrations