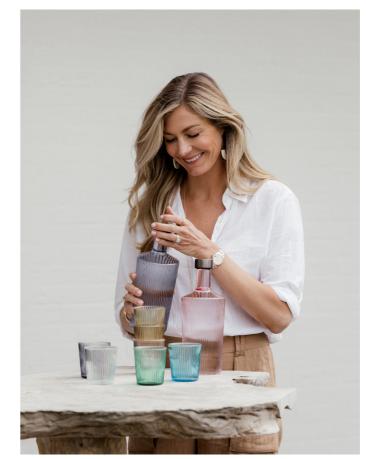

# Our glasses

Content: 180 ml
Size: 75,5mm x 83 mm
Weight: 175 gr

The water glass design from Paveau:

**✓** is light in weight

**✓** stands out with a stylish and durable design

**✓** is mouth blown

✓ is packed in a beautiful box with unique illustrations

**In short:** a unique interior item with a heart for nature. The perfect gift for everyone you love.

LUCKY

CABLE

PINK

BELLS