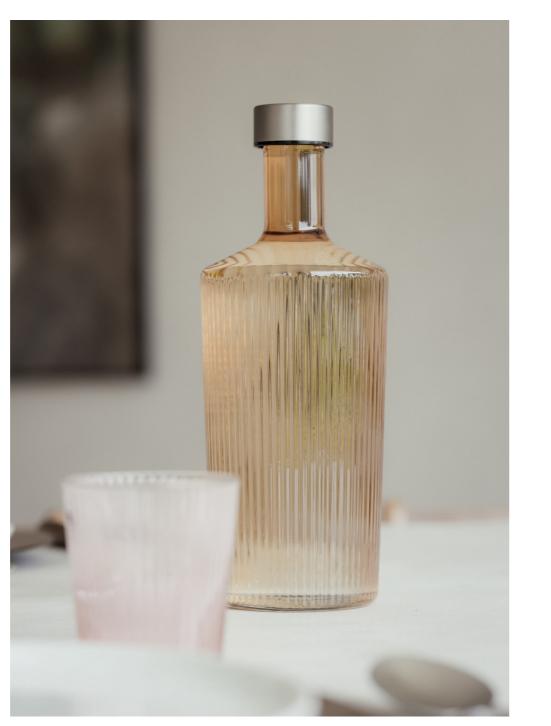

# Our bottles

Content: 1.25 | Size: 28 cm x 10.5 cm Weight: 500 gr

The glass design bottle from Paveau:

- **✓** is light in weight
- **✓** has a twist cap
- **✓** stands out with a stylish and durable design
- **✓** is mouth blown
- ✓ is packed in a beautiful cylinder box with unique illustrations

## Colourful.

Colour brings joy and happiness to your life. And to your home. Our handcrafted pieces are available in several different colours to match every interior and mood.