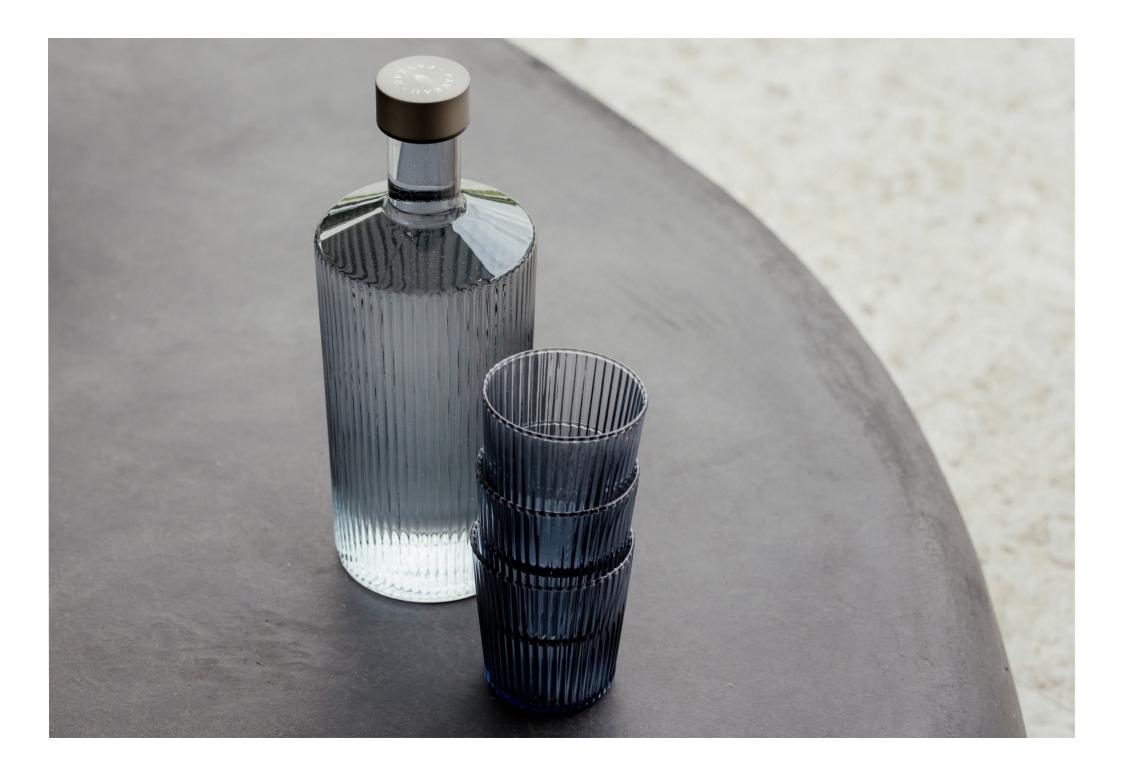

# Our bottles

Content: 1.25 | Size: 28 cm x 10.5 cm Weight: 500 gr

The glass design bottle from Paveau:

- **✓** is light in weight
- **✓** has a twist cap
- **✓** stands out with a stylish and durable design
- **✓** is mouth blown
- ✓ is packed in a beautiful cylinder box with unique illustrations

**In short:** a unique interior item with a heart for nature. The perfect gift for everyone you love.

# Our glasses

Content: 180 ml
Size: 75,5mm x 83 mm
Weight: 175 gr

The water glass design from Paveau:

**✓** is light in weight

**✓** stands out with a stylish and durable design

**✓** is mouth blown

✓ is packed in a beautiful box with unique illustrations

**In short:** a unique interior item with a heart for nature. The perfect gift for everyone you love.

LUCKY

CABLE

PINK

BELLS