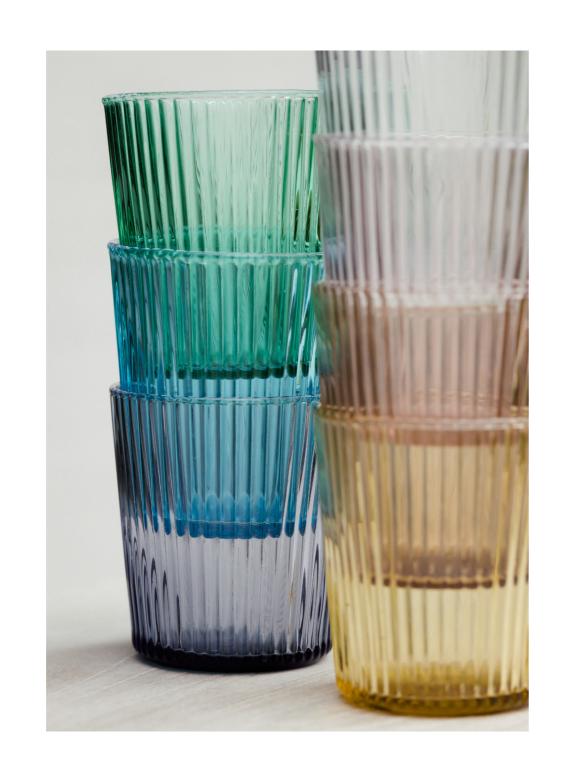

# Our glasses

Content: 180 ml
Size: 75,5mm x 83 mm
Weight: 175 gr

The water glass design from Paveau:

**✓** is light in weight

**✓** stands out with a stylish and durable design

**✓** is mouth blown

✓ is packed in a beautiful box with unique illustrations

**In short:** a unique interior item with a heart for nature. The perfect gift for everyone you love.

LUCKY

CABLE

PINK

BELLS