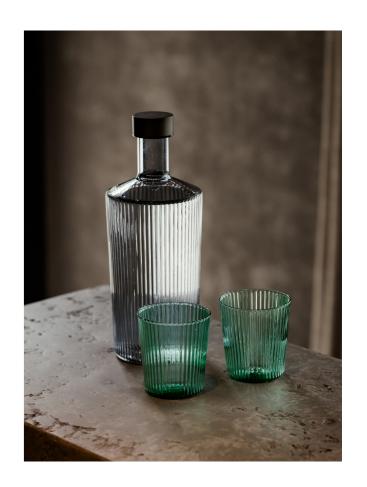

# Our bottles

Content: 1.25 | Size: 28 cm x 10.5 cm Weight: 500 gr

The glass design bottle from Paveau:

- **✓** is light in weight
- **✓** has a twist cap
- **✓** stands out with a stylish and durable design
- **✓** is mouth blown
- ✓ is packed in a beautiful cylinder box with unique illustrations

# Our glasses

Content: 180 ml
Size: 75,5mm x 83 mm
Weight: 175 gr

The water glass design from Paveau:

**✓** is light in weight

**✓** stands out with a stylish and durable design

**✓** is mouth blown

✓ is packed in a beautiful box with unique illustrations