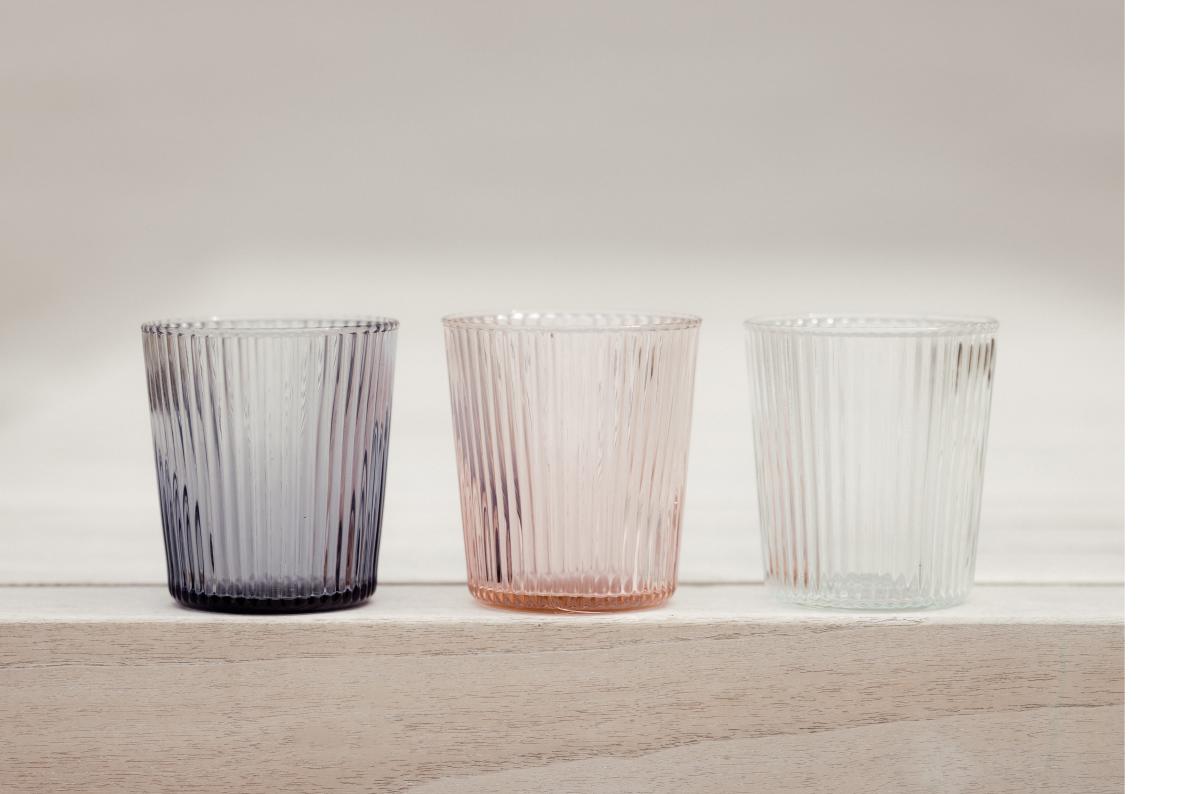

## Colourful.

Colour brings joy and happiness to your life. And to your home. Our handcrafted pieces are available in several different colours to match every interior and mood.

# Our glasses

Content: 180 ml
Size: 75,5mm x 83 mm
Weight: 175 gr

The water glass design from Paveau:

**✓** is light in weight

**✓** stands out with a stylish and durable design

**✓** is mouth blown

✓ is packed in a beautiful box with unique illustrations