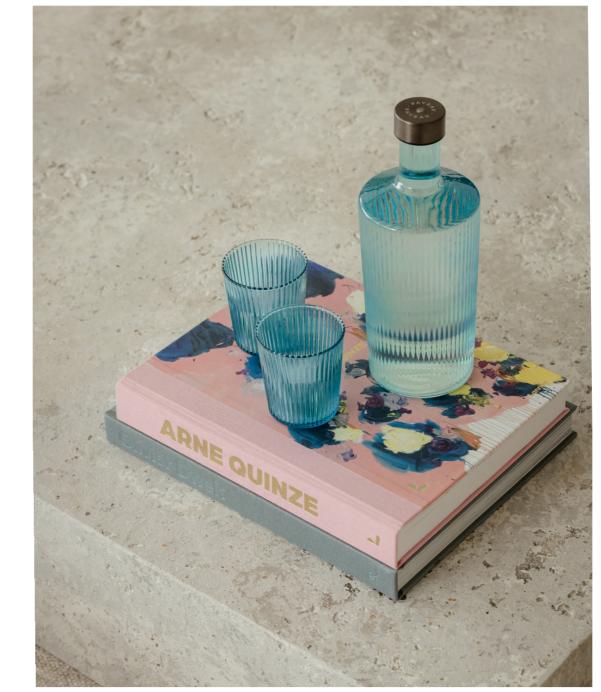

# Our bottles

Content: 1.25 | Size: 28 cm x 10.5 cm Weight: 500 gr

The glass design bottle from Paveau:

- **✓** is light in weight
- **✓** has a twist cap
- **✓** stands out with a stylish and durable design
- **✓** is mouth blown
- ✓ is packed in a beautiful cylinder box with unique illustrations

# Our glasses

Content: 180 ml
Size: 75,5mm x 83 mm
Weight: 175 gr

The water glass design from Paveau:

**✓** is light in weight

**✓** stands out with a stylish and durable design

**✓** is mouth blown

✓ is packed in a beautiful box with unique illustrations