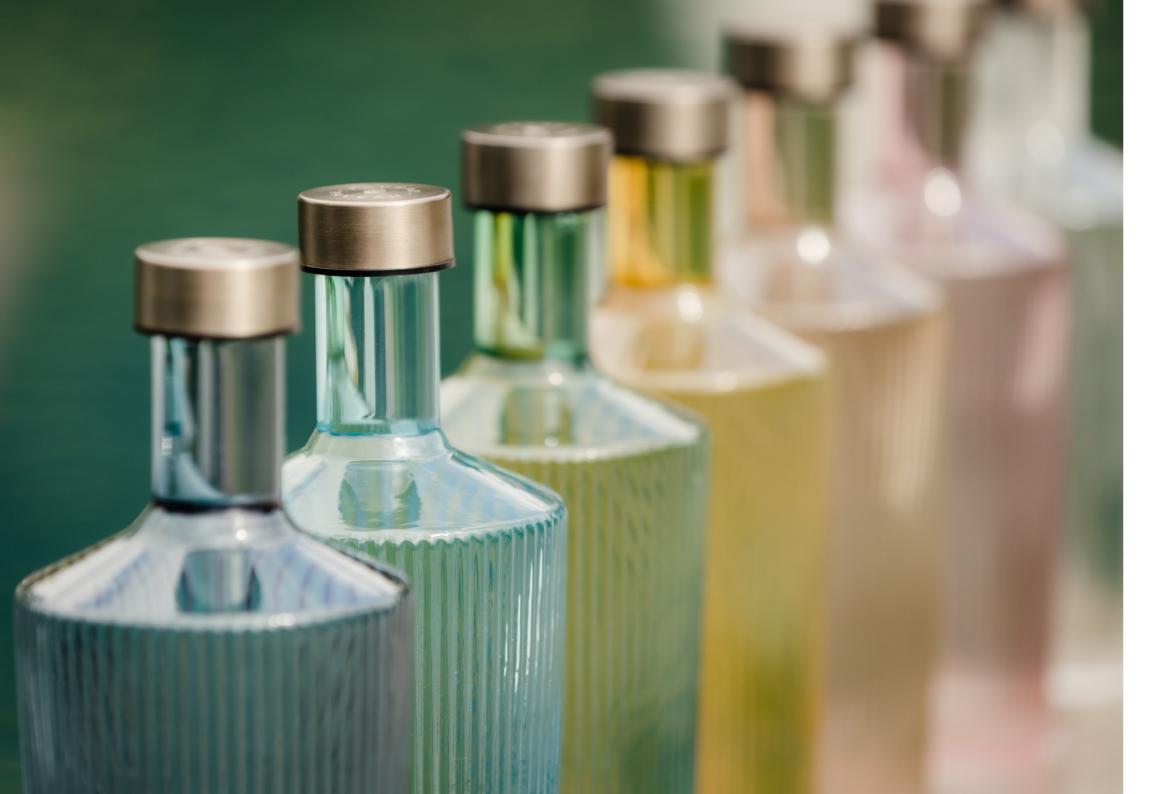

# Our bottles

Content: 1.25 | Size: 28 cm x 10.5 cm Weight: 500 gr

The glass design bottle from Paveau:

- **✓** is light in weight
- **✓** has a twist cap
- **✓** stands out with a stylish and durable design
- **✓** is mouth blown
- ✓ is packed in a beautiful cylinder box with unique illustrations

## Colourful.

Colour brings joy and happiness to your life. And to your home. Our handcrafted pieces are available in several different colours to match every interior and mood.

Suddenly all the glass pieces fell into place, fused into a new concept:

Paveau Glassware.

With a lot of love and a heart for nature,

we create stylish glassware pieces in different colors that can be effortlessly mixed & matched, according to the interior or... the mood.