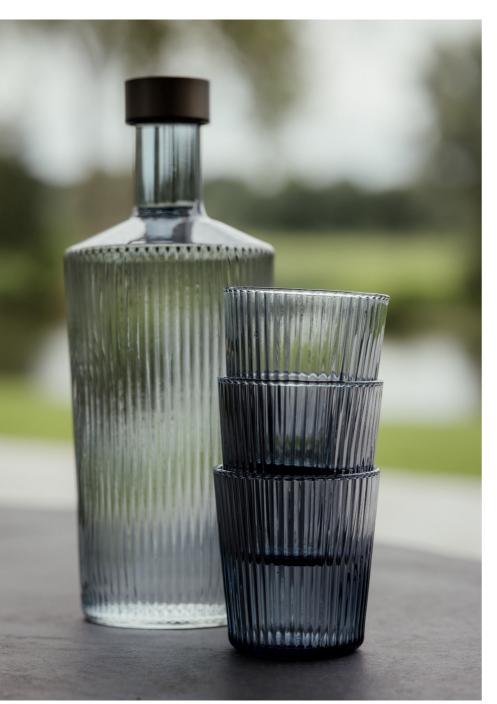

# Our bottles

Content: 1.25 | Size: 28 cm x 10.5 cm Weight: 500 gr

The glass design bottle from Paveau:

- **✓** is light in weight
- **✓** has a twist cap
- **✓** stands out with a stylish and durable design
- **✓** is mouth blown
- ✓ is packed in a beautiful cylinder box with unique illustrations

# Our glasses

Content: 180 ml
Size: 75,5mm x 83 mm
Weight: 175 gr

The water glass design from Paveau:

**✓** is light in weight

**✓** stands out with a stylish and durable design

**✓** is mouth blown

✓ is packed in a beautiful box with unique illustrations