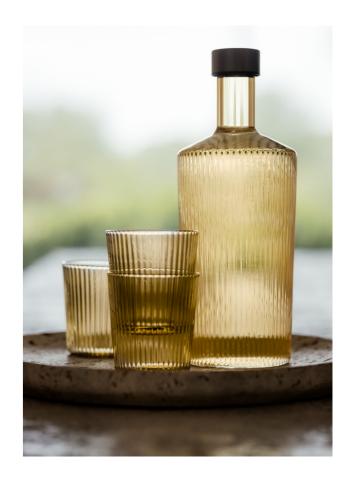

# Our bottles

Content: 1.25 | Size: 28 cm x 10.5 cm Weight: 500 gr

The glass design bottle from Paveau:

- **✓** is light in weight
- **✓** has a twist cap
- **✓** stands out with a stylish and durable design
- **✓** is mouth blown
- ✓ is packed in a beautiful cylinder box with unique illustrations

**In short:** a unique interior item with a heart for nature. The perfect gift for everyone you love.

# Our glasses

Content: 180 ml
Size: 75,5mm x 83 mm
Weight: 175 gr

The water glass design from Paveau:

**✓** is light in weight

**✓** stands out with a stylish and durable design

**✓** is mouth blown

✓ is packed in a beautiful box with unique illustrations

**In short:** a unique interior item with a heart for nature. The perfect gift for everyone you love.

LUCKY

CABLE

PINK

BELLS