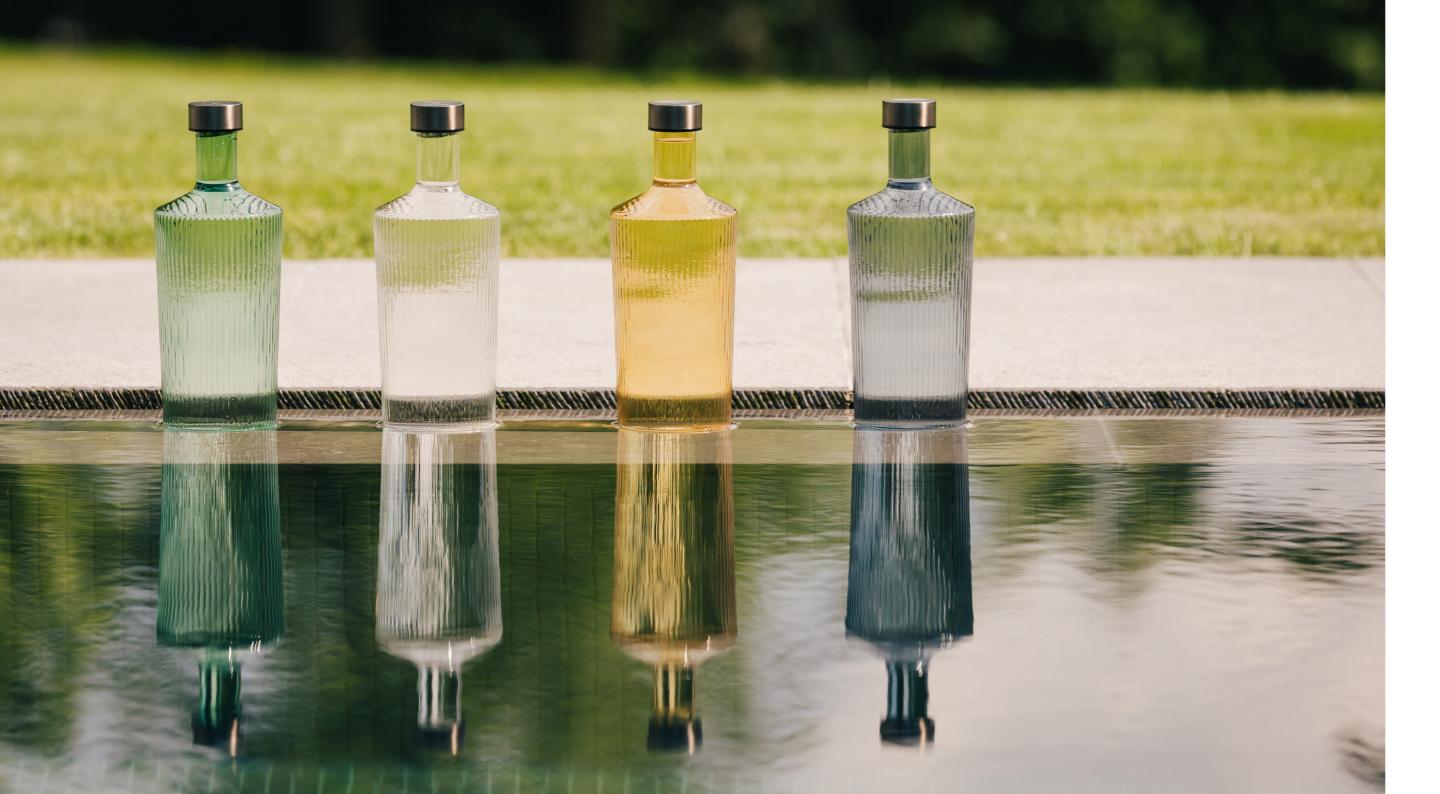

# Our bottles

Content: 1.25 | Size: 28 cm x 10.5 cm Weight: 500 gr

The glass design bottle from Paveau:

- **✓** is light in weight
- **✓** has a twist cap
- **✓** stands out with a stylish and durable design
- **✓** is mouth blown
- ✓ is packed in a beautiful cylinder box with unique illustrations

**In short:** a unique interior item with a heart for nature. The perfect gift for everyone you love.