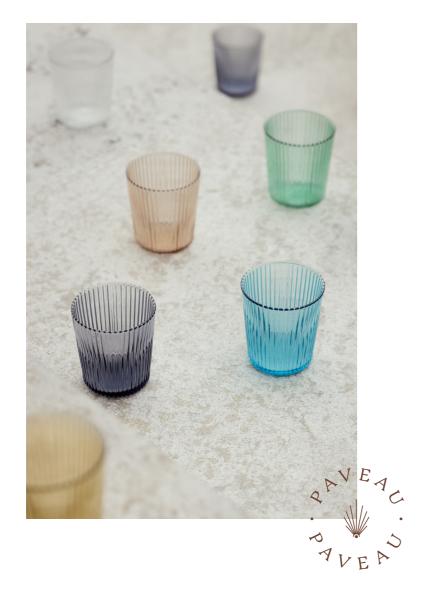

## Colourful.

Colour brings joy and happiness to your life. And to your home. Our handcrafted pieces are available in several different colours to match every interior and mood.

# Our glasses

Content: 180 ml
Size: 75,5mm x 83 mm
Weight: 175 gr

The water glass design from Paveau:

**✓** is light in weight

**✓** stands out with a stylish and durable design

**✓** is mouth blown

✓ is packed in a beautiful box with unique illustrations